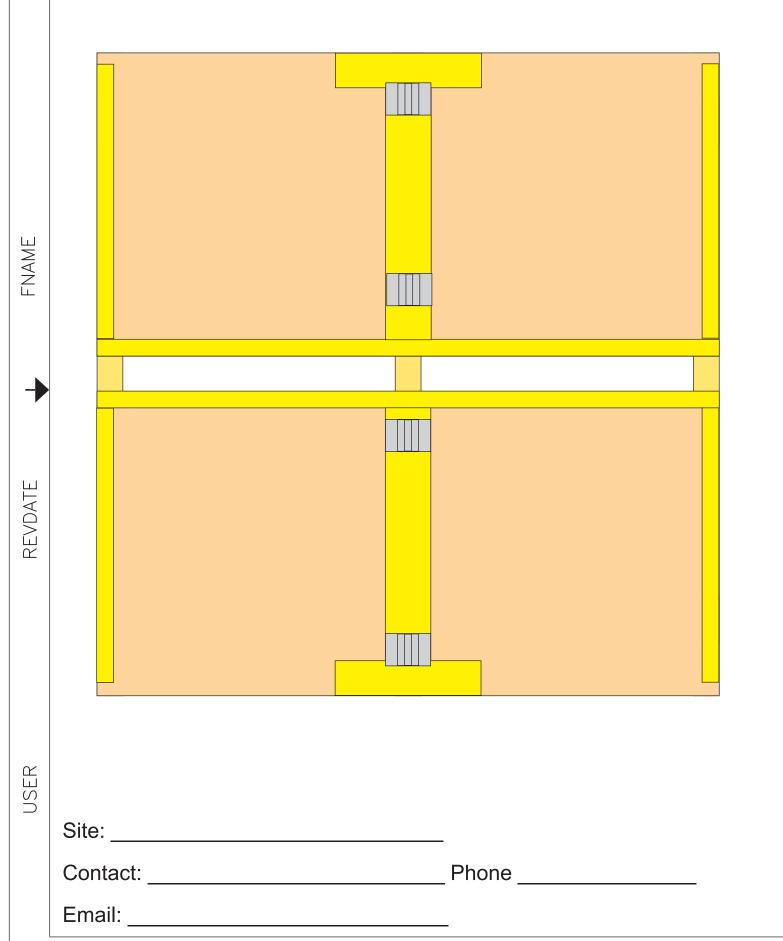

Per Pallet 2 - PT Fence Slat 1x6 3 - PT 2x4 x 46" 2 - Formboard Plywoo

Stand-offs 2 - 1" x 33-1/2" (rear) 4 - 1" x 19-1/4" (sides) 2 - 2-1/2" x 17-1/2" (ce 2 - 2" x 10-1/4" (front)

4 - W-Clips (Mann Lal

A

|        | REVISIONS                    |          |          |  |  |  |
|--------|------------------------------|----------|----------|--|--|--|
| /      | DESCRIPTION                  | DATE     | APPROVED |  |  |  |
|        |                              |          |          |  |  |  |
|        |                              |          |          |  |  |  |
|        |                              |          |          |  |  |  |
|        |                              |          |          |  |  |  |
| )" X ( | 33-1/2"                      |          |          |  |  |  |
| - d    | 33-1/2" x 21"                |          |          |  |  |  |
| )a -   | 33-1/2 X Z I                 |          |          |  |  |  |
|        |                              |          |          |  |  |  |
|        |                              |          |          |  |  |  |
|        |                              |          |          |  |  |  |
| )      | · • • )                      |          |          |  |  |  |
| ente   | er)                          |          |          |  |  |  |
|        |                              |          |          |  |  |  |
| ke)    |                              |          |          |  |  |  |
|        |                              |          |          |  |  |  |
|        |                              |          |          |  |  |  |
|        |                              |          |          |  |  |  |
|        |                              |          |          |  |  |  |
|        |                              |          |          |  |  |  |
|        |                              |          |          |  |  |  |
|        |                              |          |          |  |  |  |
|        |                              |          |          |  |  |  |
|        |                              |          |          |  |  |  |
|        |                              |          |          |  |  |  |
|        |                              |          |          |  |  |  |
| [      |                              |          |          |  |  |  |
| , ,    | Migratory Hive Pallet Layout |          |          |  |  |  |
| Pia    | 4x Pallets with "v           | v" clips | 6        |  |  |  |
| DIA    |                              |          | •        |  |  |  |